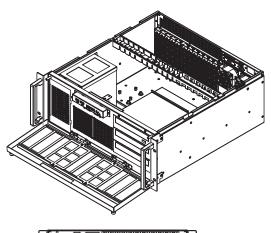

## FEATURES —

- 1. Supports ATX motherboard
- 2. 3 x 5.25" CD ROM 1 x 3.5"HDD
- 3. 2 x 80 x 80 x 25mm fans (Front) 2 x 60 x 60 x 25mm fans (Rear)
- 4. Supports PS/2 type power supply

## **DIMENSIONS**

|        | 483.00<br>465.10 |
|--------|------------------|
| 176.70 |                  |

| Specification          |                                                                   |  |
|------------------------|-------------------------------------------------------------------|--|
| System Board           | Support ATX MB                                                    |  |
| Dimension (WxDxH)      | 431 x 458 x 177mm                                                 |  |
| Drive Bay              | 3 x 5.25" CD ROM<br>1 x 3.5"HDD                                   |  |
| <b>Expansion Slots</b> | 12                                                                |  |
| Cooling                | 2 x 80 x 80 x 25mm fans (Front)<br>2 x 60 x 60 x 25mm fans (Rear) |  |
| Front I/O              | 2x USB Ports                                                      |  |
| Front Controls         | 1 x Power on/off<br>1 x System reset                              |  |
| Front Indicator        | 1 x Power LED<br>1 x HDD LED<br>2 x Network activity LEDs         |  |
| Power Supply           | PS/2 Size                                                         |  |
| Operating Temp.        | 0°C ~ 50°C                                                        |  |
| Weight (Net, Gross)    | 11kg, 14kg                                                        |  |