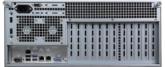

## **DIMENSIONS**

|        | 483.00<br>465.10 |
|--------|------------------|
| 176.70 |                  |

| Specification          |                                                                   |  |
|------------------------|-------------------------------------------------------------------|--|
| System Board           | Support ATX MB                                                    |  |
| Dimension (WxDxH)      | 431 x 458 x 177mm                                                 |  |
| Drive Bay              | 3 x 5.25" CD ROM<br>1 x 3.5"HDD                                   |  |
| <b>Expansion Slots</b> | 12                                                                |  |
| Cooling                | 2 x 80 x 80 x 25mm fans (Front)<br>2 x 60 x 60 x 25mm fans (Rear) |  |
| Front I/O              | 2x USB Ports                                                      |  |
| Front Controls         | 1 x Power on/off<br>1 x System reset                              |  |
| Front Indicator        | 1 x Power LED<br>1 x HDD LED<br>2 x Network activity LEDs         |  |
| Power Supply           | PS/2 Size                                                         |  |
| Operating Temp.        | 0°C ~ 50°C                                                        |  |
| Weight (Net, Gross)    | 11kg, 14kg                                                        |  |