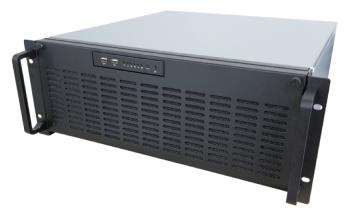

## WI-WN-B11F-05A-000

**4U Rackmount Chassis for ATX Motherboard** 

## FEATURES —

- 1. Supports ATX motherboard
- 2. 3 x 5.25" CD ROM 1 x 3.5"HDD
- 3. 2 x 80 x 80 x 25mm fans (Front) 2 x 60 x 60 x 25mm fans (Rear)
- 4. Supports PS/2 type power supply