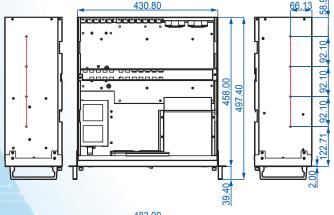

## **DIMENSIONS**

|        | 483.00<br>465.10 |
|--------|------------------|
| 176.70 |                  |

| Specification          |                                                                   |  |
|------------------------|-------------------------------------------------------------------|--|
| System Board           | Support ATX MB                                                    |  |
| Dimension (WxDxH)      | 431 x 458 x 177mm                                                 |  |
| Drive Bay              | 3 x 5.25" CD ROM<br>1 x 3.5"HDD                                   |  |
| <b>Expansion Slots</b> | 12                                                                |  |
| Cooling                | 2 x 80 x 80 x 25mm fans (Front)<br>2 x 60 x 60 x 25mm fans (Rear) |  |
| Front I/O              | 2x USB Ports                                                      |  |
| Front Controls         | 1 x Power on/off<br>1 x System reset                              |  |
| Front Indicator        | 1 x Power LED<br>1 x HDD LED<br>2 x Network activity LEDs         |  |
| Power Supply           | PS/2 Size                                                         |  |
| Operating Temp.        | 0°C ~ 50°C                                                        |  |
| Weight (Net, Gross)    | 11kg, 14kg                                                        |  |