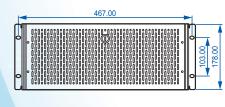

## **WI-TI-U401S**

4U Rackmount Chassis for EATX Motherboard, Supporting 3 x 5.25" & 8 x 3.5" Drive Bays

## FEATURES — —

- 1. Supports MicroATX, ATX, CEB, EATX motherboard
- 2. External 3 x 5.25" drive bays
- 3. Internal 8 x 3.5" drive bays
- 4. Supports PS/2 type power supply

| Specification       |                                             |
|---------------------|---------------------------------------------|
| System Board        | MicroATX, ATX, CEB, EATX MB                 |
| Dimension (WxDxH)   | 430 x 550 x 178mm                           |
| Drive Bay           | External : 3 x 5.25"<br>Internal : 8 x 3.5" |
| Expansion Slots     | 7                                           |
| Cooling             | Front Fan: 2 x 12cm<br>Back Fan: 2 x 8cm    |
| Front I/O           | 2 x USB 3.0 , 1 x USB2.0                    |
| Front Controls      | 1 x Power on/off<br>1 x System reset        |
| Front Indicator     | 1 x Power LED<br>1 x HDD LED                |
| Power Supply        | PS/2 type                                   |
| Operating Temp.     |                                             |
| Humidity            |                                             |
| Weight (Net, Gross) |                                             |