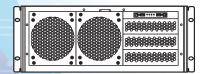

## **WI-TI-U401S**

4U Rackmount Chassis for EATX Motherboard, Supporting 3 x 5.25" & 8 x 3.5" Drive Bays

## FEATURES — —

- 1. Supports MicroATX, ATX, CEB, EATX motherboard
- 2. External 3 x 5.25" drive bays
- 3. Internal 8 x 3.5" drive bays
- 4. Supports PS/2 type power supply

| Specification       |                                             |
|---------------------|---------------------------------------------|
| System Board        | MicroATX, ATX, CEB, EATX MB                 |
| Dimension (WxDxH)   | 430 x 550 x 178mm                           |
| Drive Bay           | External : 3 x 5.25"<br>Internal : 8 x 3.5" |
| Expansion Slots     | 7                                           |
| Cooling             | Front Fan: 2 x 12cm<br>Back Fan: 2 x 8cm    |
| Front I/O           | 2 x USB 3.0 , 1 x USB2.0                    |
| Front Controls      | 1 x Power on/off<br>1 x System reset        |
| Front Indicator     | 1 x Power LED<br>1 x HDD LED                |
| Power Supply        | PS/2 type                                   |
| Operating Temp.     |                                             |
| Humidity            |                                             |
| Weight (Net, Gross) |                                             |