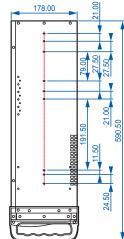

## FEATURES — —

- 1. Supports MicroATX, ATX, CEB, EATX motherboard
- 2. External 3 x 5.25" drive bays
- 3. Internal 8 x 3.5" drive bays
- 4. Supports PS/2 type power supply

| Specification       |                                             |
|---------------------|---------------------------------------------|
| System Board        | MicroATX, ATX, CEB, EATX MB                 |
| Dimension (WxDxH)   | 430 x 550 x 178mm                           |
| Drive Bay           | External : 3 x 5.25"<br>Internal : 8 x 3.5" |
| Expansion Slots     | 7                                           |
| Cooling             | Front Fan: 2 x 12cm<br>Back Fan: 2 x 8cm    |
| Front I/O           | 2 x USB 3.0 , 1 x USB2.0                    |
| Front Controls      | 1 x Power on/off<br>1 x System reset        |
| Front Indicator     | 1 x Power LED<br>1 x HDD LED                |
| Power Supply        | PS/2 type                                   |
| Operating Temp.     |                                             |
| Humidity            |                                             |
| Weight (Net, Gross) |                                             |