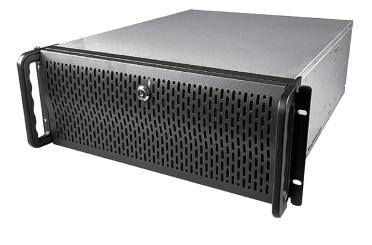

## **WI-TI-U401S**

4U Rackmount Chassis for EATX Motherboard, Supporting 3 x 5.25" & 8 x 3.5" Drive Bays

## FEATURES — —

- 1. Supports MicroATX, ATX, CEB, EATX motherboard
- 2. External 3 x 5.25" drive bays
- 3. Internal 8 x 3.5" drive bays
- 4. Supports PS/2 type power supply

| Specification       |                                             |
|---------------------|---------------------------------------------|
| System Board        | MicroATX, ATX, CEB, EATX MB                 |
| Dimension (WxDxH)   | 430 x 550 x 178mm                           |
| Drive Bay           | External : 3 x 5.25"<br>Internal : 8 x 3.5" |
| Expansion Slots     | 7                                           |
| Cooling             | Front Fan: 2 x 12cm<br>Back Fan: 2 x 8cm    |
| Front I/O           | 2 x USB 3.0 , 1 x USB2.0                    |
| Front Controls      | 1 x Power on/off<br>1 x System reset        |
| Front Indicator     | 1 x Power LED<br>1 x HDD LED                |
| Power Supply        | PS/2 type                                   |
| Operating Temp.     |                                             |
| Humidity            |                                             |
| Weight (Net, Gross) |                                             |