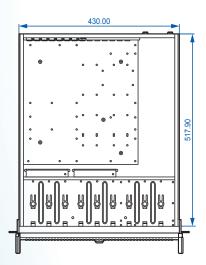

## FEATURES — —

- 1. Supports MicroATX, ATX, CEB, EATX motherboard
- 2. External 3 x 5.25" drive bays
- 3. Internal 8 x 3.5" drive bays
- 4. Supports PS/2 type power supply

| Specification       |                                             |
|---------------------|---------------------------------------------|
| System Board        | MicroATX, ATX, CEB, EATX MB                 |
| Dimension (WxDxH)   | 430 x 550 x 178mm                           |
| Drive Bay           | External : 3 x 5.25"<br>Internal : 8 x 3.5" |
| Expansion Slots     | 7                                           |
| Cooling             | Front Fan: 2 x 12cm<br>Back Fan: 2 x 8cm    |
| Front I/O           | 2 x USB 3.0 , 1 x USB2.0                    |
| Front Controls      | 1 x Power on/off<br>1 x System reset        |
| Front Indicator     | 1 x Power LED<br>1 x HDD LED                |
| Power Supply        | PS/2 type                                   |
| Operating Temp.     |                                             |
| Humidity            |                                             |
| Weight (Net, Gross) |                                             |