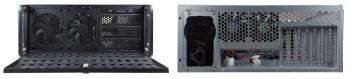

## **WI-TI-U401S**

4U Rackmount Chassis for EATX Motherboard, Supporting 3 x 5.25" & 8 x 3.5" Drive Bays

## FEATURES — —

- 1. Supports MicroATX, ATX, CEB, EATX motherboard
- 2. External 3 x 5.25" drive bays
- 3. Internal 8 x 3.5" drive bays
- 4. Supports PS/2 type power supply

| Specification       |                                             |
|---------------------|---------------------------------------------|
| System Board        | MicroATX, ATX, CEB, EATX MB                 |
| Dimension (WxDxH)   | 430 x 550 x 178mm                           |
| Drive Bay           | External : 3 x 5.25"<br>Internal : 8 x 3.5" |
| Expansion Slots     | 7                                           |
| Cooling             | Front Fan: 2 x 12cm<br>Back Fan: 2 x 8cm    |
| Front I/O           | 2 x USB 3.0 , 1 x USB2.0                    |
| Front Controls      | 1 x Power on/off<br>1 x System reset        |
| Front Indicator     | 1 x Power LED<br>1 x HDD LED                |
| Power Supply        | PS/2 type                                   |
| Operating Temp.     |                                             |
| Humidity            |                                             |
| Weight (Net, Gross) |                                             |