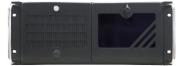

## —FEATURES ———

- 1. EIA RS-310C 19" Rackmount Standard
- 2. Construction: Heavy Duty Cold Rolled Steel
- 3. Support EATX M/B (Max. to 12" x 13") SSI EEB 3.0
- 4. Supports PS/2 type power supply
- 5. Front Door: Two Doors With Keylock and Thumbscrew
- 6. Air Filter: Inside Front Door (Washable)
- 7. Flexible Hold Down Bar Designed