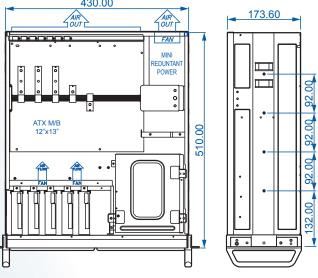

## — DIMENSIONS

| Specification          |                                                                                                        |
|------------------------|--------------------------------------------------------------------------------------------------------|
| System Board           | EATX M/B (Max. to 12" x 13") SSI EEB 3.0                                                               |
| Dimension (WxDxH)      | 483 x 510 x 177mm                                                                                      |
| Drive Bay              | 2 x 5.25" CD-ROM & 1 x 3.5" FDD & 5 x 3.5" HDD & 1 x 3.5" HDD (Optional)                               |
| <b>Expansion Slots</b> | 7                                                                                                      |
| Cooling                | 2 x (90 mm = 51.0 CFM ea.) Fans &<br>2 x (60 mm = 23.5 CFM ea.) Fans<br>(Optional)                     |
| Front I/O              | 2x USB (Optional) Ports                                                                                |
| Front Controls         | 1 x Power on/off<br>1 x System reset                                                                   |
| Front Indicator        | 1 x Power LED<br>1 x HDD LED                                                                           |
| Power Supply           | PS/2 Size Single up to 700W or<br>Redundant up to 500W ATX P/S<br>(Rear Installation) Max. Depth 220mm |
| Operating Temp.        |                                                                                                        |
| Humidity               | 5% ~ 95% non-condensing                                                                                |
| Weight (Net, Gross)    | 17.8 kgs / 39.3 lbs                                                                                    |