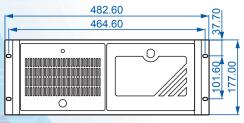

## — DIMENSIONS

| Specification          |                                                                                                        |
|------------------------|--------------------------------------------------------------------------------------------------------|
| System Board           | EATX M/B (Max. to 12" x 13") SSI EEB 3.0                                                               |
| Dimension (WxDxH)      | 483 x 510 x 177mm                                                                                      |
| Drive Bay              | 2 x 5.25" CD-ROM & 1 x 3.5" FDD & 5 x 3.5" HDD & 1 x 3.5" HDD (Optional)                               |
| <b>Expansion Slots</b> | 7                                                                                                      |
| Cooling                | 2 x (90 mm = 51.0 CFM ea.) Fans &<br>2 x (60 mm = 23.5 CFM ea.) Fans<br>(Optional)                     |
| Front I/O              | 2x USB (Optional) Ports                                                                                |
| Front Controls         | 1 x Power on/off<br>1 x System reset                                                                   |
| Front Indicator        | 1 x Power LED<br>1 x HDD LED                                                                           |
| Power Supply           | PS/2 Size Single up to 700W or<br>Redundant up to 500W ATX P/S<br>(Rear Installation) Max. Depth 220mm |
| Operating Temp.        |                                                                                                        |
| Humidity               | 5% ~ 95% non-condensing                                                                                |
| Weight (Net, Gross)    | 17.8 kgs / 39.3 lbs                                                                                    |