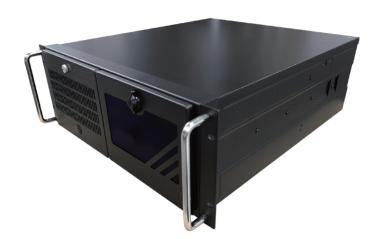

## WI-GHI-419ATXR

**4U Rackmount Chassis for EATX Motherboard** 

## —FEATURES ———

- 1. EIA RS-310C 19" Rackmount Standard
- 2. Construction: Heavy Duty Cold Rolled Steel
- 3. Support EATX M/B (Max. to 12" x 13") SSI EEB 3.0
- 4. Supports PS/2 type power supply
- 5. Front Door: Two Doors With Keylock and Thumbscrew
- 6. Air Filter: Inside Front Door (Washable)
- 7. Flexible Hold Down Bar Designed