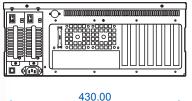

## — DIMENSIONS

| Specification          |                                                                                                        |
|------------------------|--------------------------------------------------------------------------------------------------------|
| System Board           | EATX M/B (Max. to 12" x 13") SSI EEB 3.0                                                               |
| Dimension (WxDxH)      | 483 x 510 x 177mm                                                                                      |
| Drive Bay              | 2 x 5.25" CD-ROM & 1 x 3.5" FDD & 5 x 3.5" HDD & 1 x 3.5" HDD (Optional)                               |
| <b>Expansion Slots</b> | 7                                                                                                      |
| Cooling                | 2 x (90 mm = 51.0 CFM ea.) Fans &<br>2 x (60 mm = 23.5 CFM ea.) Fans<br>(Optional)                     |
| Front I/O              | 2x USB (Optional) Ports                                                                                |
| Front Controls         | 1 x Power on/off<br>1 x System reset                                                                   |
| Front Indicator        | 1 x Power LED<br>1 x HDD LED                                                                           |
| Power Supply           | PS/2 Size Single up to 700W or<br>Redundant up to 500W ATX P/S<br>(Rear Installation) Max. Depth 220mm |
| Operating Temp.        |                                                                                                        |
| Humidity               | 5% ~ 95% non-condensing                                                                                |
| Weight (Net, Gross)    | 17.8 kgs / 39.3 lbs                                                                                    |